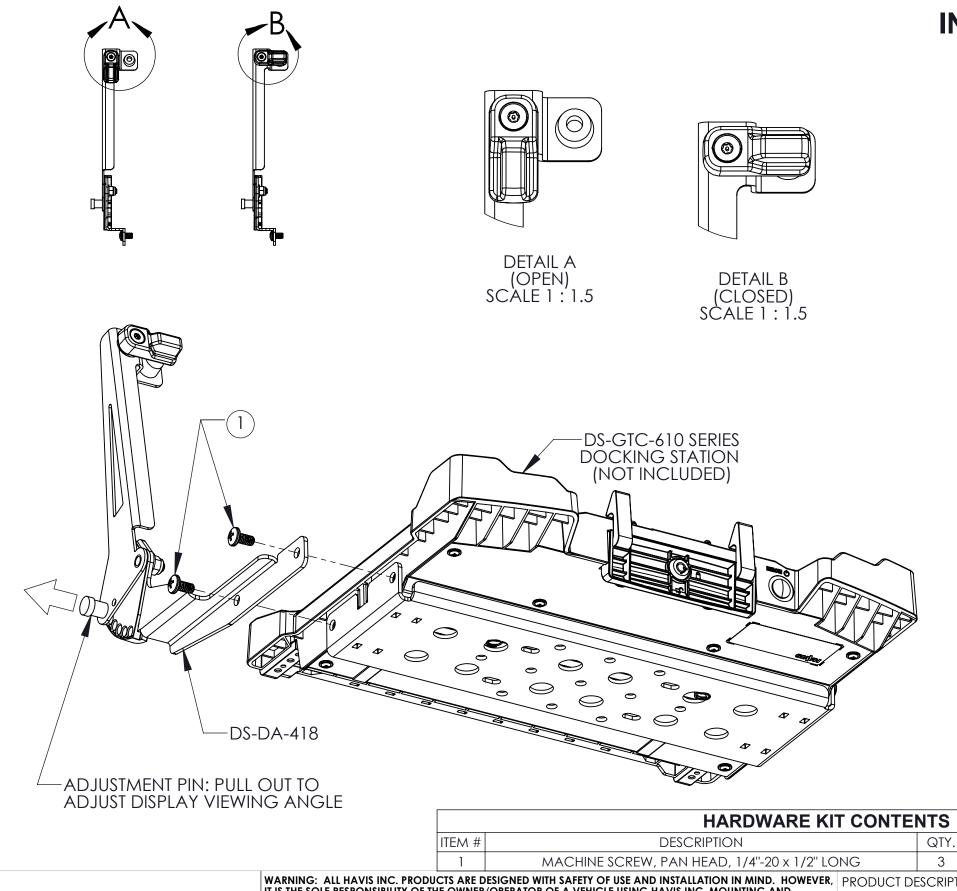

## NOTE:

- Docking station depicted may not match identically to product purchased. However, all installation instructions are still applicable unless otherwise noted.
- TO INSTALL SCREEN SUPPORT, FIRST REMOVE THE SCREWS THAT FASTEN THE LH SIDE OF THE MOUTING BRACKET TO THE DOCKING STATION.
- INSTALL 2X 1/4"- 20 x 1/2" PHMS THROUGH THE LOWER SCREEN SUPPORT BRACKET, THEN THROUGH THE MOUNTING BRACKET AND INTO DOCK. TORQUE FASTENERS TO 80 IN-LBS ±10%.

## NOTE:

- When a pre-applied thread-locking patch is not present on hardware, it is recommended to apply a drop of medium strength (blue) thread locking adhesive to the threads of the hardware prior to assembly.
- DOCK COMPUTER IN DOCKING STATION.
- OPEN DISPLAY LATCH (DETAIL A).
- OPEN SCREEN TO MEET THE STOP BUMPER.
- PRESS SLIGHTLY ON TOP-LEFT CORNER OF SCREEN WHILE CLOSING LATCH OF SCREEN SUPPORT OVER SIDE OF SCREEN HOUSING (DETAIL B).
- WHILE PULLING ON KNOB OF ADJUSTMENT PIN, ADJUST ARM OF SCREEN SUPPORT WITH SCREEN TO DESIRED SETTING.

## NOTE:

- The screen support latch is to be in the OPEN position when the laptop screen is closed (DETAIL A).

PH3

**DS-DA-418** 12/03/16 PRODUCT NAME DRIVE STYLE/SIZE

PRODUCT I.D.

**SCREEN SUPPORT** 

**DRAWING NUMBER:** DS-DA-418\_INST\_12-19