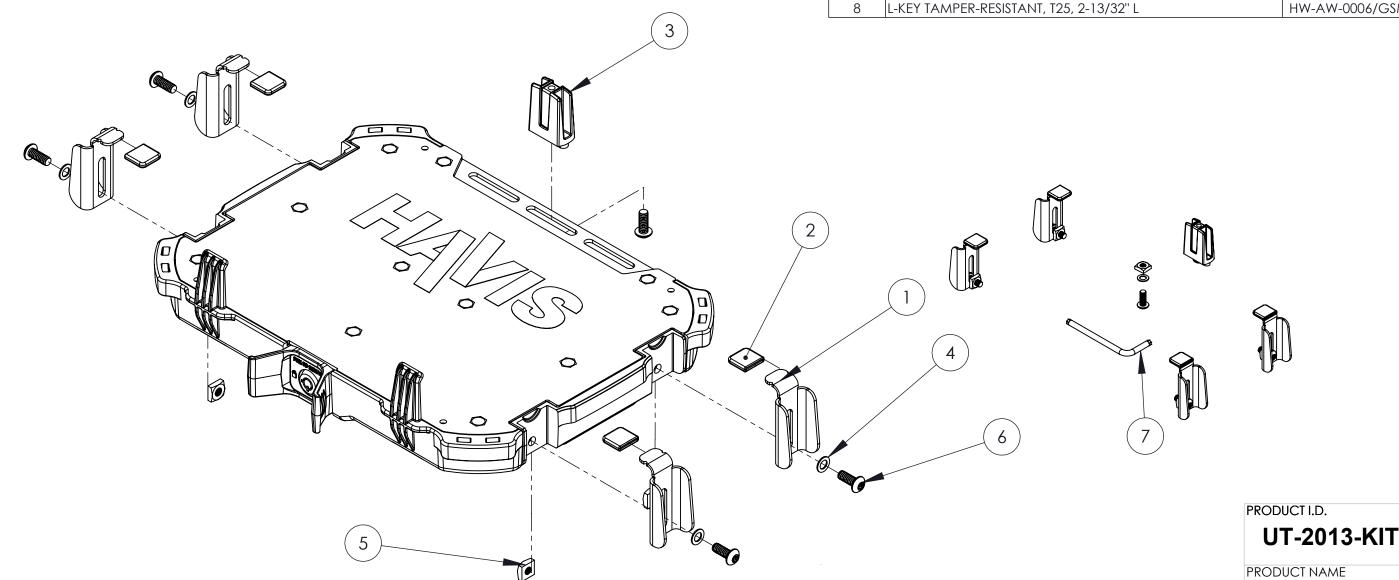

NOTE: Retain all unused hardware for possible future re-use.

| UT-2013-KIT HARDWARE CONTENTS REPLACEMENT PARTS |                                                |                     |   |
|-------------------------------------------------|------------------------------------------------|---------------------|---|
|                                                 |                                                |                     |   |
| 1                                               | BRACKET, HOLD DOWN LUG, EXTRA SHORT            | UT-0194-SM          | 4 |
| 2                                               | CAP - 0.45" X 0.5", 0.04" THK                  | HW-CA-0001/GSM41120 | 4 |
| 3                                               | FENCE, MOLDED                                  | UT-0199-ML          | 1 |
| 4                                               | WASHER, BELLEVILLE, SERRATED, #10              | HW-SW-1262/GSM31089 | 5 |
| 5                                               | NUT, #10-32 X 0.375" SQUARE X 0.130"           | HW-MN-0004/GSM30110 | 5 |
| 6                                               | SCREW, BUTTON HEAD, PIN-IN-TORX, #10-32 X 0.5" | GSM33327            | 6 |
| 7                                               | INSTALLATION INSTRUCTIONS, UT-2013-KIT         | UT-2013-KIT_INST    | 1 |
| OOLS                                            |                                                |                     |   |
| 8                                               | L-KEY TAMPER-RESISTANT, T25, 2-13/32" L        | HW-AW-0006/GSM50261 | 1 |

**DRAWING NUMBER:** UT-2013-KIT\_INST\_10-19 WARNING: ALL HAVIS INC. PRODUCTS ARE DESIGNED WITH SAFETY OF USE AND INSTALLATION IN MIND. HOWEVER, PRODUCT DESCRIPTION

**UNIVERSAL TRAY, UT-2000 SERIES, EXTRA SHORT LUG KIT** 