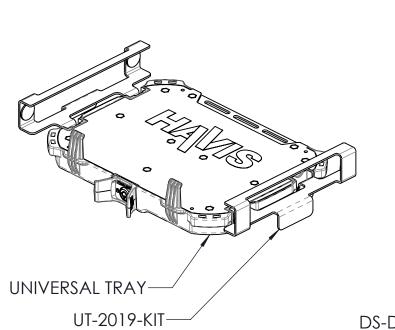

## **INSTALLATION INSTRUCTIONS:**

**NOTE:** A UT-2019 is required for these installation instructions.

**STEP 1:** Assemble the UT-2019-KIT to the universal tray as per the UT-2019-KIT installation instructions. However, do not install the rear fences.