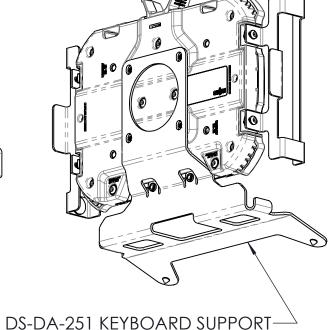

**STEP 2:** Position the DS-DA-251 keyboard support behind the universal tray.

**STEP 3:** Attach the DS-DA-251 keyboard support using the supplied two Torx screws and serrated washers.

STEP 4: Attach the universal tray and keyboard support to desired mount.

Make sure to use the 16mm Phillips screws supplied with the DS-DA-251.

SERRATED BELLEVILE WASHER-