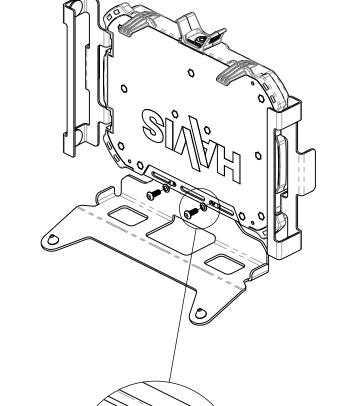

**STEP 2:** Position the DS-DA-251 keyboard support behind the universal tray.

**STEP 3:** Attach the DS-DA-251 keyboard support using the supplied two Torx screws and serrated washers.

STEP 4: Attach the universal tray and keyboard support to desired mount.

Make sure to use the 16mm Phillips screws supplied with the DS-DA-251.

SERRATED BELLEVILE WASHER-